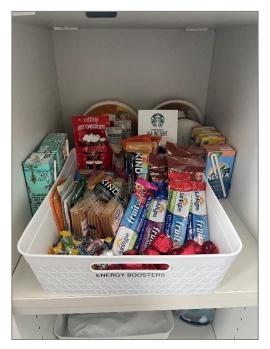

**Energy Boosters** – Granola bars and fruit bars, bearpaw cookies, tea biscuits, noodle cups, chocolates and hard candy, juice boxes, hot chocolate, black and green teas, and coffee.

**Items on Loan** – Umbrella, bike lock, mini-fan, multi-head screwdriver, wireless headphones, USB-C cable/charger.