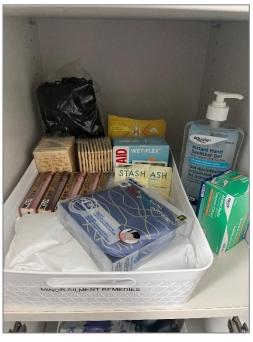

## What's Available? as of March 21, 2025

Minor Ailment Remedies – First aid kit, adhesive bandages, hand sanitizer and alcohol swabs, ice and heat\* packs, saltine crackers, masks, cough lozenges, antacids and bismuth tablets, peppermint and chamomile tea.