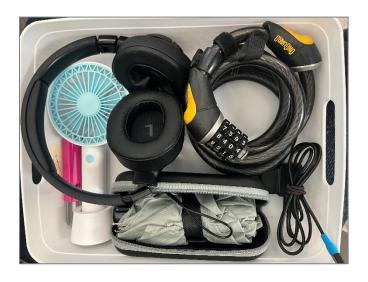

**Energy Boosters** – Granola bars and fruit bars, bearpaw cookies, tea biscuits, noodle cups, chocolates and hard candy, juice boxes, hot chocolate, black and green teas, and coffee.

**Items on Loan** – Umbrella, bike lock, mini-fan, multi-head screwdriver, wireless headphones, USB-C cable/charger.