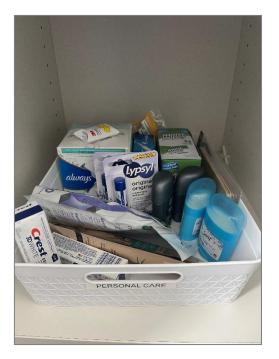

Please note that acetaminophen and ibuprofen cannot be provided.

**Personal Care** – Dental floss sticks, toothbrushes, travel size toothpaste and deodorants, lip balms, emery files, ear plugs, period products, razors, tissue packs, wet wipe packs, and hair ties.