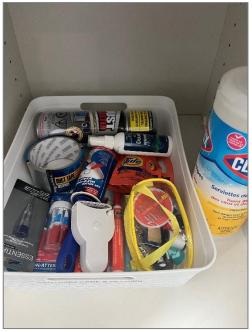

## What's Available? as of March 21, 2025

Minor Ailment Remedies – First aid kit, adhesive bandages, hand sanitizer and alcohol swabs, ice and heat\* packs, saltine crackers, masks, cough lozenges, antacids and bismuth tablets, peppermint and chamomile tea.

Please note that acetaminophen and ibuprofen cannot be provided.

**Personal Care** – Dental floss sticks, toothbrushes, travel size toothpaste and deodorants, lip balms, emery files, ear plugs, period products, razors, tissue packs, wet wipe packs, and hair ties.

Clothing Care and Repairs – Laundry detergent packets, wrinkle release spray\*, stain remover pen\*, lint roller\*, sewing kit\*, tape measurer\*, eyeglass repair kit\*, flathead screwdriver\*, super glue single-use tubes, duct tape\*, disinfecting wipes\*, compressed air duster\*.