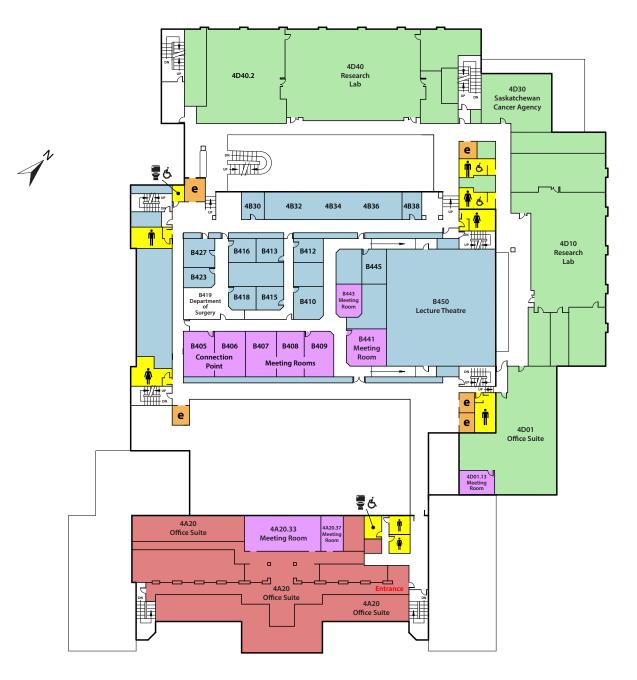

'A'Wing 'B'Wing

'C' Wing

'D' Wing

Meeting Room

A-WING | B-WING | D-WING

FOURTH FLOOR