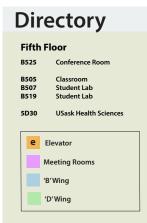

A-WING | B-WING | C-WING | D-WING

**GROUND FLOOR** 



A-WING | B-WING | C-WING | D-WING

**FIRST FLOOR** 



A-WING | B-WING | D-WING

SECOND FLOOR









A-WING | B-WING | D-WING

THIRD FLOOR



Third Floor

B307 B330 3B58 3B59

3D07 3D15

3D10 3D40

3A20.14 Meeting Room

Tissue Culture Core Facility Research Lab Student Lab Student Lab

Meeting Room Meeting Room

Research Lab Research Lab e Elevator

'A'Wing 'B'Wing

'C' Wing

'D' Wing

Meeting Room



A-WING | B-WING | D-WING

FOURTH FLOOR







#### Health Sciences Building B-WING | D-WING FIFTH FLOOR







#### Health Sciences Building B-WING SIXTH FLOOR





UNIVERSITY OF SASKATCHEWAN Health Sciences Healthsciences.usask.ca