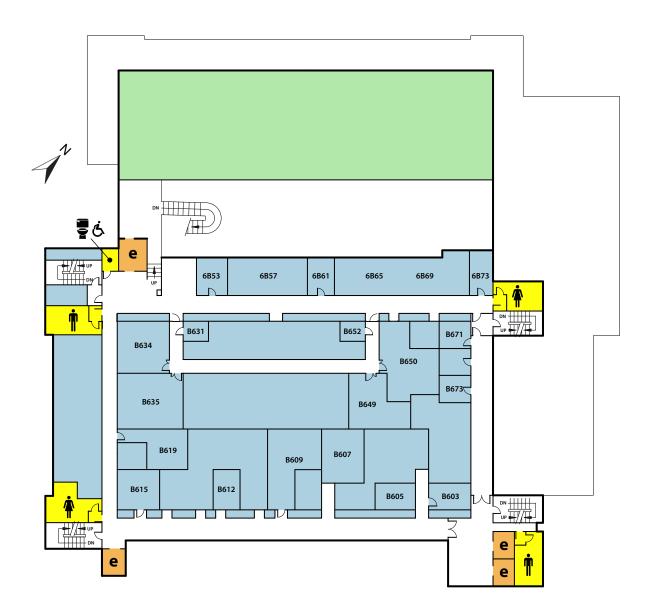

#### Health Sciences Building B-WING SIXTH FLOOR

UNIVERSITY OF SASKATCHEWAN Health Sciences Healthsciences.usask.ca