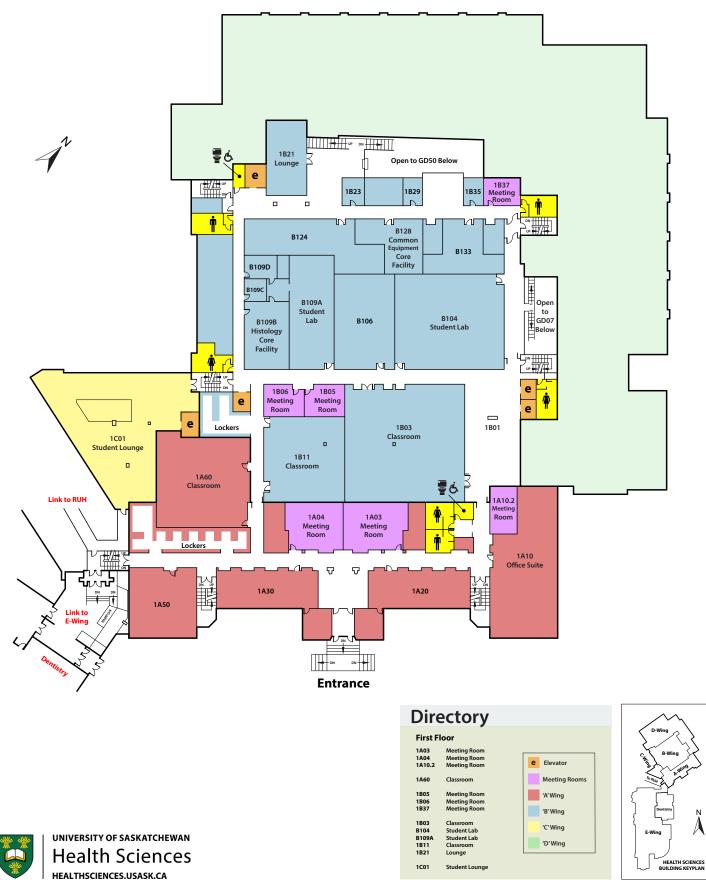

A-WING | B-WING | C-WING | D-WING

**GROUND FLOOR** 

A-WING | B-WING | C-WING | D-WING

**FIRST FLOOR** 

A-WING | B-WING | D-WING

SECOND FLOOR

A-WING | B-WING | D-WING

THIRD FLOOR