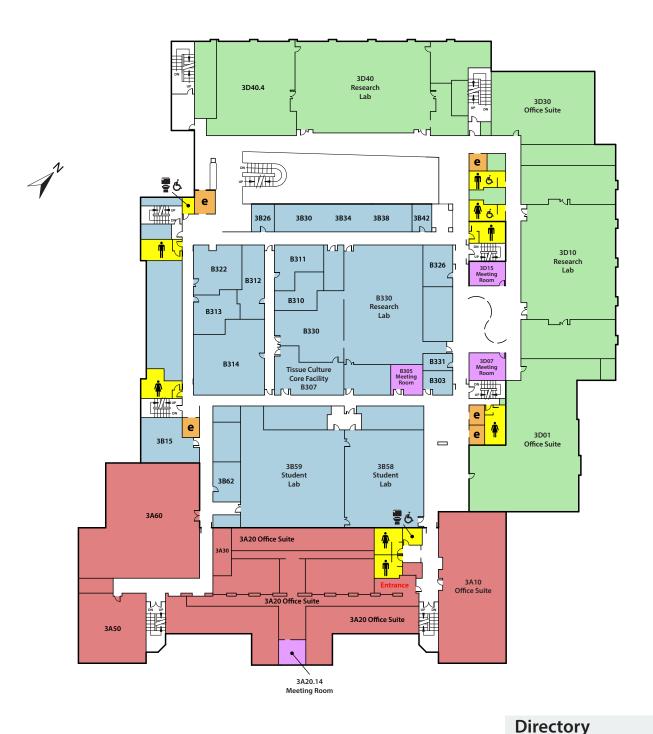

Third Floor

B307 B330 3B58 3B59

3D07 3D15

3D10 3D40

3A20.14 Meeting Room

Tissue Culture Core Facility Research Lab Student Lab Student Lab

Meeting Room Meeting Room

Research Lab Research Lab e Elevator