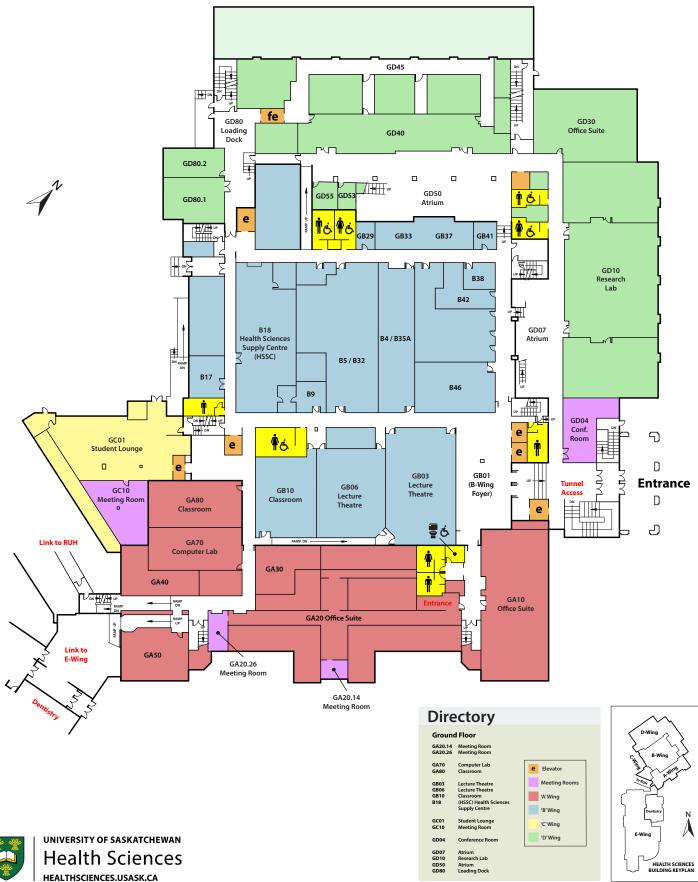

A-WING | B-WING | C-WING | D-WING

**GROUND FLOOR** 

A-WING | B-WING | C-WING | D-WING

**FIRST FLOOR** 

A-WING | B-WING | D-WING

SECOND FLOOR

A-WING | B-WING | D-WING

THIRD FLOOR