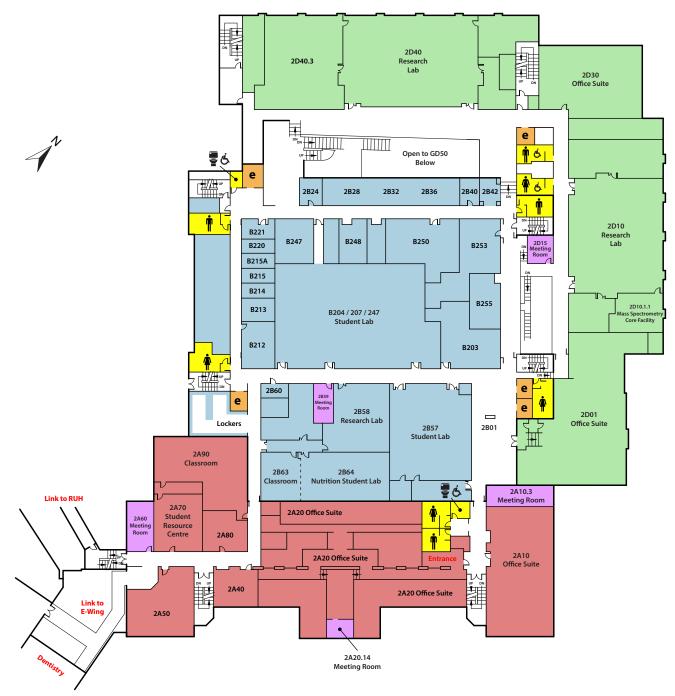

A-WING | B-WING | C-WING | D-WING

**GROUND FLOOR** 

A-WING | B-WING | C-WING | D-WING

**FIRST FLOOR** 

A-WING | B-WING | D-WING

SECOND FLOOR

A-WING | B-WING | D-WING

THIRD FLOOR