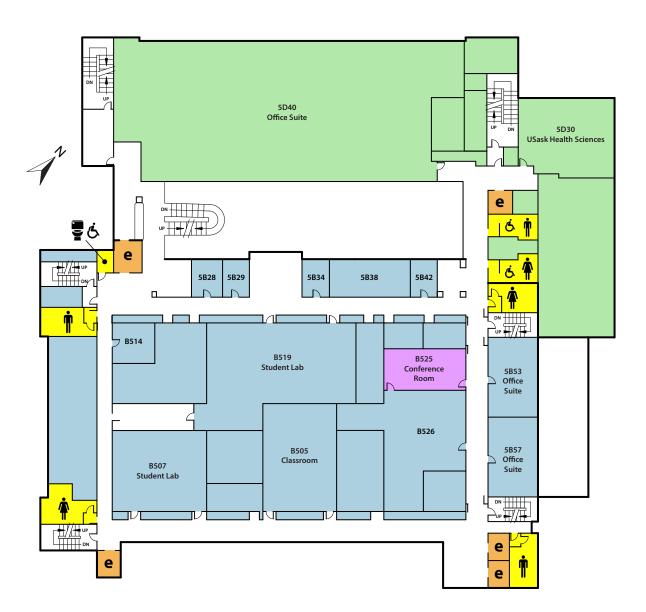

A-WING | B-WING | C-WING | D-WING

**GROUND FLOOR** 



A-WING | B-WING | C-WING | D-WING

**FIRST FLOOR** 



A-WING | B-WING | D-WING

SECOND FLOOR









A-WING | B-WING | D-WING

THIRD FLOOR



Third Floor

B307 B330 3B58 3B59

3D07 3D15

3D10 3D40

3A20.14 Meeting Room

Tissue Culture Core Facility Research Lab Student Lab Student Lab

Meeting Room Meeting Room

Research Lab Research Lab e Elevator

'A'Wing 'B'Wing

'C' Wing

'D' Wing

Meeting Room



A-WING | B-WING | D-WING

FOURTH FLOOR







#### Health Sciences Building B-WING | D-WING FIFTH FLOOR







#### Health Sciences Building B-WING SIXTH FLOOR





UNIVERSITY OF SASKATCHEWAN Health Sciences Healthsciences.usask.ca